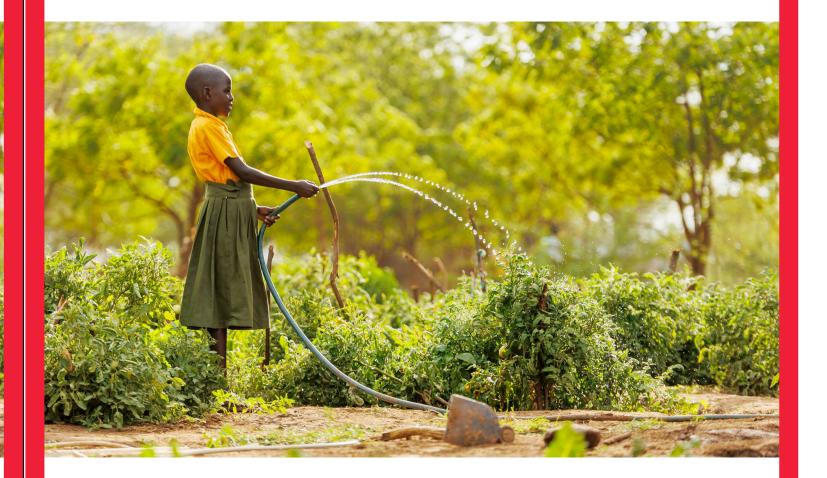

#### WHAT IS UMCOR SUNDAY?

UMCOR Sunday seeks to increase awareness and support for the United Methodist Committee on Relief (UMCOR). Gifts given on UMCOR Sunday play a vital role in enhancing the church's global humanitarian response because these funds cover UMCOR's administrative costs. This support ensures that 100% of donations given to UMCOR throughout the year can be directed toward on-the-ground relief and recovery efforts, allowing UMCOR to effectively respond to crises and provide assistance where it's needed most.