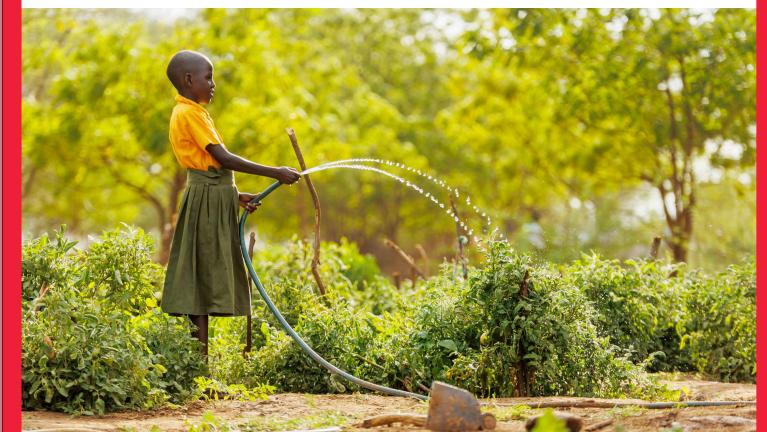

#### WHAT IS UMCOR SUNDAY?

UMCOR Sunday seeks to increase awareness and support for the United Methodist Committee on Relief (UMCOR). Gifts given on UMCOR Sunday play a vital role in enhancing the church's global humanitarian response because these funds cover UMCOR's administrative costs. This support ensures that 100% of donations given to UMCOR throughout the year can be directed toward on-the-ground relief and recovery efforts, allowing UMCOR to effectively respond to crises and provide assistance where it's needed most.