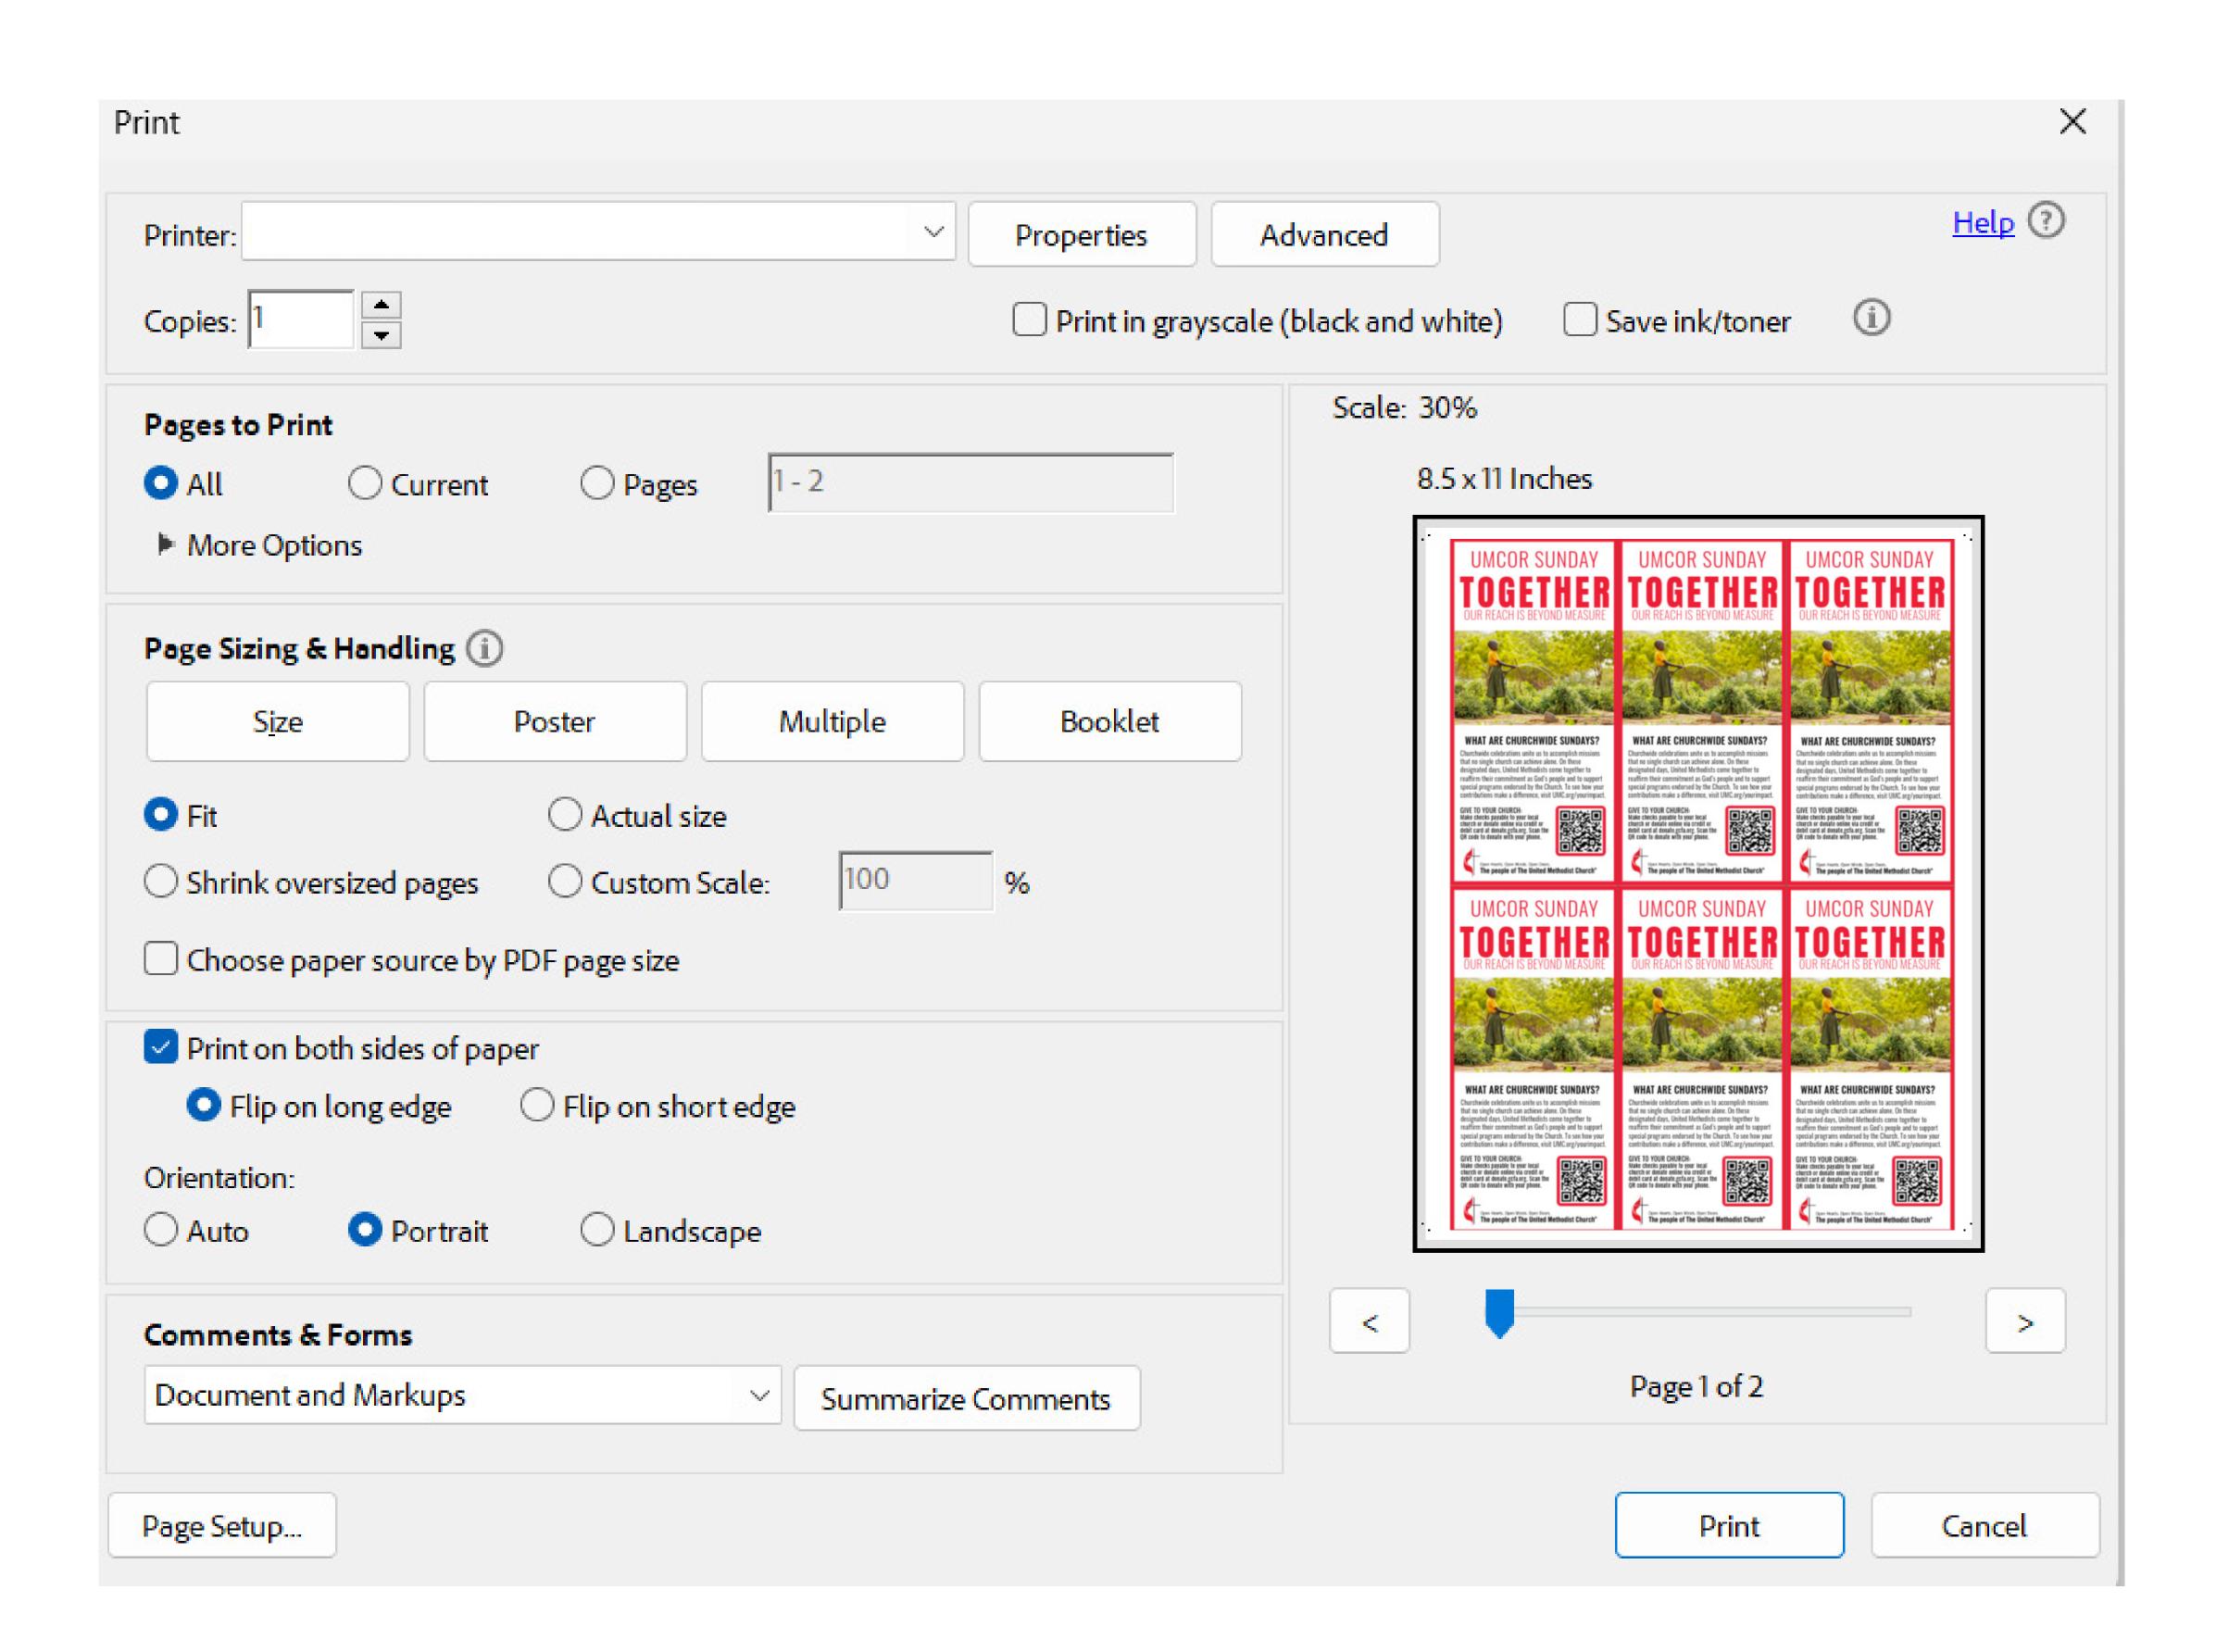

### HOW TO PRINT AND USE THE PEW CARDS

To support each Special Sunday, simply print the PDF template. This is designed to fit 8.5x11 size paper. When printing, select print fit to page, print on both sides, flip on long edge and portrait orientation. See below for a visual. For a sturdy pew card, print on card stock.

Once printed, trim out each card and place them in high traffic areas, in the bulletin or in the pew racks. Share them during worship services, Sunday School, or small group gatherings to encourage participation in the Special Sunday. Templates are available in both color and black-and-white for your convenience.