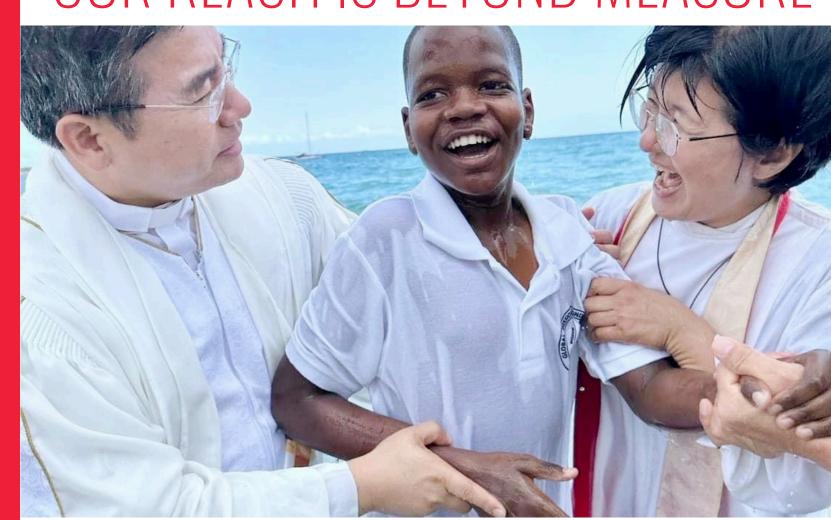

## ITOGETHERI ITOGETHERI ITOGETHERI

OUR REACH IS BEYOND MEASURE

# TOGETHER

OUR REACH IS BEYOND MEASURE

Churchwide Sundays unite us in serving, giving and strengthening our faith

## WHAT IS UMCOR SUNDAY?

UMCOR Sunday seeks to increase awareness and support for the United Methodist Committee on Relief (UMCOR). Gifts given on UMCOR Sunday play a vital role in enhancing the church's global humanitarian response because these funds cover UMCOR's administrative costs. This support ensures that 100% of donations given to UMCOR throughout the year can be directed toward on-the-ground relief and recovery efforts, allowing UMCOR to effectively respond to crises and provide assistance where it's needed most.